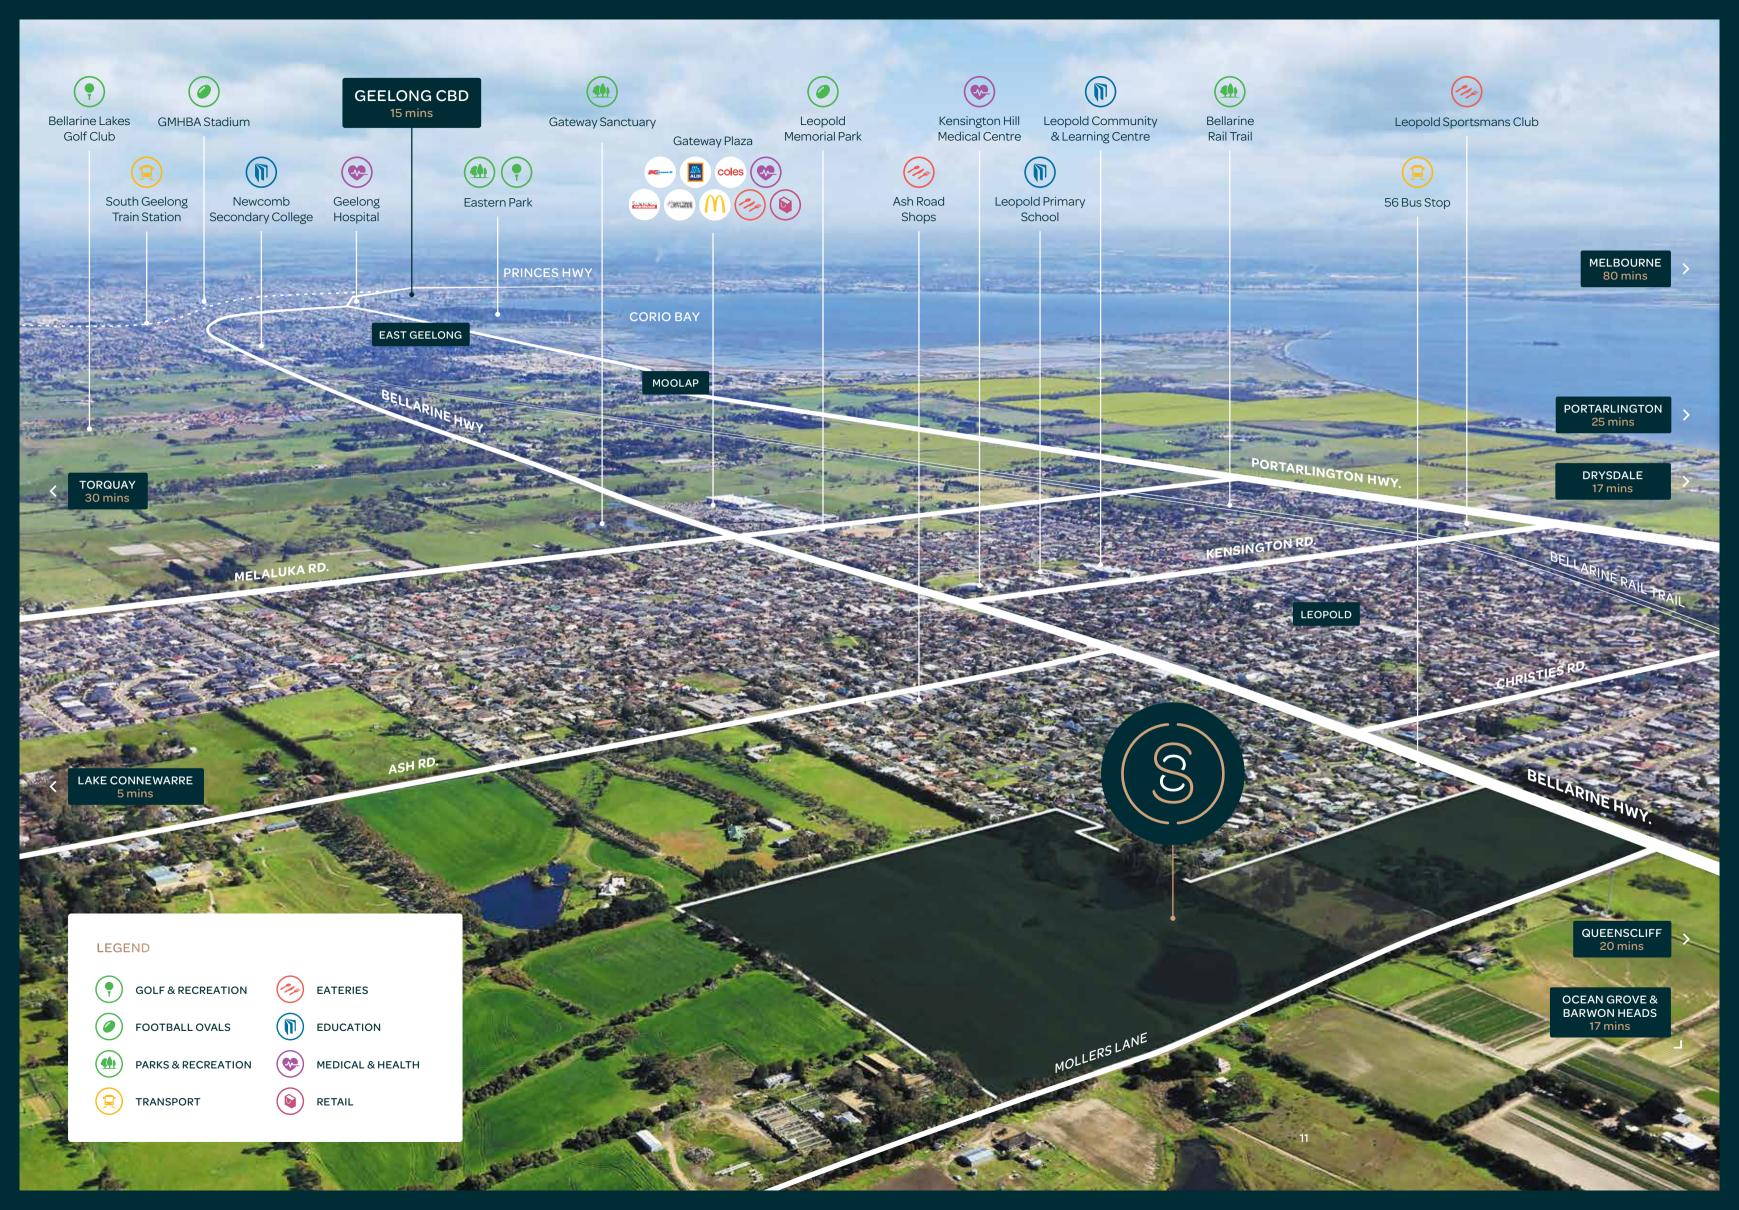

## Celebrate your new lifestyle

Only moments from the heart of Leopold, on the doorstep of the Bellarine Peninsula, life is easy and enjoyable at Sanctuary Springs.

Family life is well catered for, with Gateway Plaza boasting major supermarkets, specialty stores and everyday essentials along with an abundance of quality primary and secondary schools nearby.

With the stunning surf beaches of Ocean Grove and Thirteenth Beach, world-class golf courses, Adventure Park, fabulous wineries, and award-winning craft breweries; there's truly something for everyone.

## Gateway Plaza - 3 minutes

Adventure Park - 5 minutes