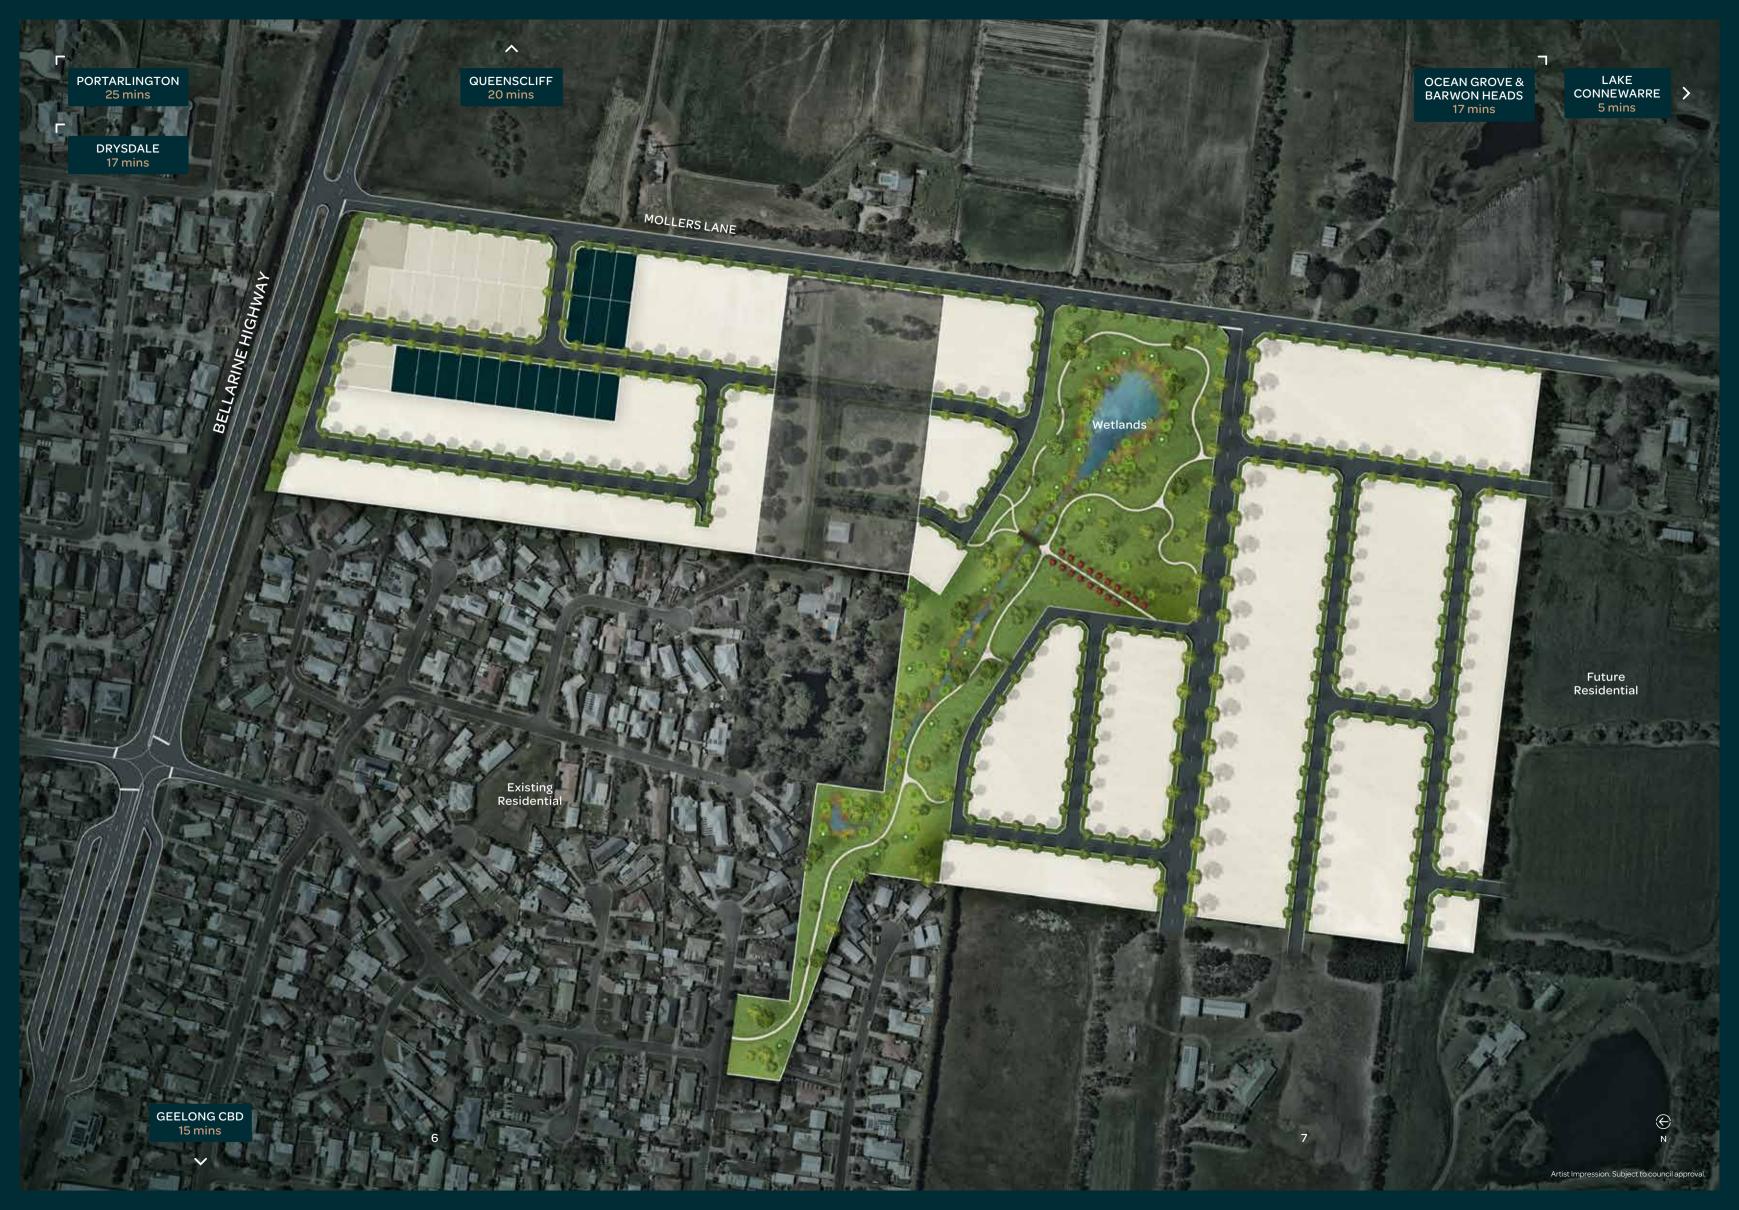

## Sanctuary Springs

LEOPOLD - GEELONG

Surf Coast Beaches - 13 minutes

## Gateway Plaza - 3 minutes

Adventure Park - 5 minutes